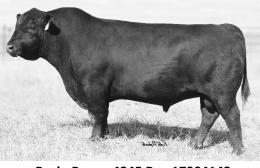

**Sitz Resource 525C Reg 18084910** Sire: Basin Payweight 1682 MGS: Sitz SLS Rainmaker 6914 CED+8 BEPD+.9 WEPD+52 YEPD+110 SC+1.33 MEPD+15 CW+45 Marb+.47 Rib+.85 \$W+43.99 \$F+69.61 \$B+136.78 525C sons and daughters sell March 11, 2019