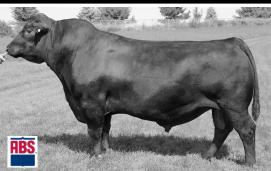

Spring Cove Reno 4021 Reg 17926446 Sire: KM Broken Bow 002 MGS: CCA Emblazon 702 CED+10 BW-.3 WW+83 YW+137 SC+1.24 Milk+32 CW+54 Marb+.80 Rib+.63 \$W+97.56 \$F+105.75 \$B+176.70 Reno sons and daughters sell March 11, 2019