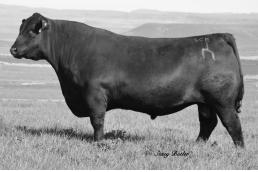

Basin Bonus 4345 Reg 17904142 Sire: Basin Payweight 1682 MGS: Connealy Consensus 7229 CED+7 BEPD+1.2 WEPD+72 YEPD+125 SC+.83 MEPD+36 CW+53 Marb+1.15 Rib+.54 \$W+87.94 \$F+98.06 \$B+160.10 Bonus sons and daughters sell March 11, 2019