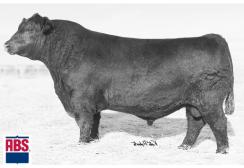

Spring Cove Crossbow 4205 Reg 17924903 Spring Cove Paygrade 5064 Reg 18251392 Sire: KM Broken Bow 002 MGS: CCA Emblazon 702 CED+17 BW -1.6 WW+56 YW+106 SC+.39 Milk+20 CW+53 Marb+1.00 Rib+.56 \$W+48.03 \$F+69.66 \$B+161.59 Crossbow sons and daughters sell March 11, 2019