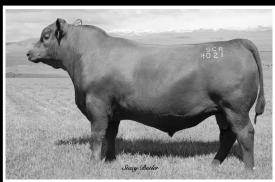

Spring Cove Reno 4021 Reg 17926446 Sire: KM Broken Bow 002 MGS: CCA Emblazon 702 CED+10 BW-.3 WW+83 YW+137 SC+1.24 Milk+32 CW+54 Marb+.80 Rib+.63 \$W+97.56 \$F+105.75 \$B+176.70 Reno sons and daughters sell March 11, 2019